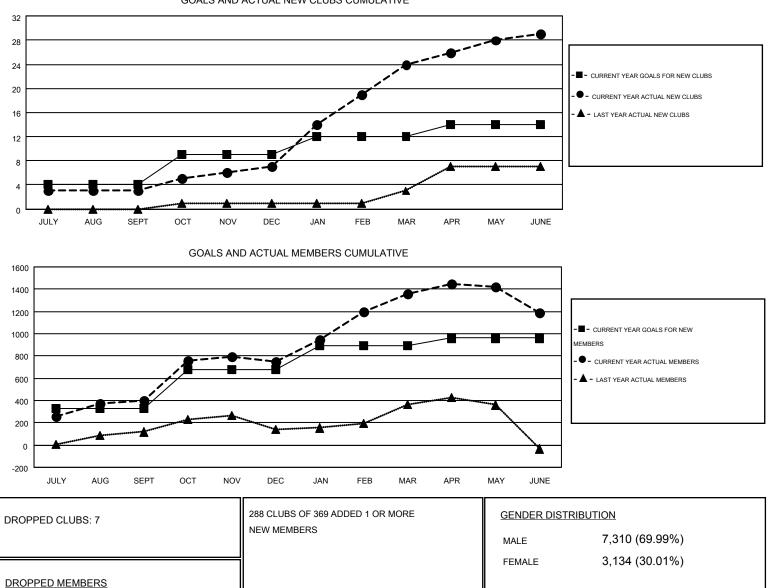

#### GMT: DATUK NAGARATNAM

| GMT   |  |
|-------|--|
| GIVII |  |
|       |  |

| Clubs                 |                  |           |                  |                       | Members       |                    |                                        |                    |                  |
|-----------------------|------------------|-----------|------------------|-----------------------|---------------|--------------------|----------------------------------------|--------------------|------------------|
| RESULTS FOR 2014-2015 |                  |           |                  | RESULTS FOR 2014-2015 |               |                    |                                        |                    |                  |
| QUARTER               | NEW CLUB<br>GOAL | NEW CLUBS | DROPPED<br>CLUBS | NET<br>GAIN/LOSS      | QUARTER       | NEW MEMBER<br>GOAL | CHARTER AND<br>NEW<br>MEMBERS<br>ADDED | DROPPED<br>MEMBERS | NET<br>GAIN/LOSS |
| JULY/AUG/SEPT         | 4                | 3         | 1                | 2                     | JULY/AUG/SEPT | 332                | 619                                    | 222                | 397              |
| OCT/NOV/DEC           | 5                | 4         | 1                | 3                     | OCT/NOV/DEC   | 344                | 528                                    | 176                | 352              |
| JAN/FEB/MAR           | 3                | 17        | 2                | 15                    | JAN/FEB/MAR   | 215                | 775                                    | 168                | 607              |
| APR/MAY/JUNE          | 2                | 5         | 3                | 2                     | APR/MAY/JUNE  | 69                 | 478                                    | 642                | -164             |

#### GOALS AND ACTUAL NEW CLUBS CUMULATIVE

© Copyright 2015, Lions Clubs International, All Rights Reserved.

CLICK HERE FOR HEALTH

ASSESSMENT DATA

44

50

1,114

1,208